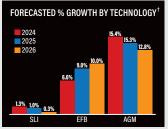

The post-pandemic era has been marked by significant growth in the automotive SLI, EFB and AGM battery categories.\* In turn, our insight, innovation and reputation for proven, reliable performance in these segments uniquely qualifies Crown Battery to be your supplier of choice — and respond to corresponding growth opportunities as illustrated in the following forecasts:

\*SOURCE: U.S. Commercial Vehicle Market Report; Spring 2024  $\,/\,^{\dagger}BCI$  Transportation Forecast, 2024

#### **TECHNICAL CHAMPIONS**

Currently, the automotive aftermarket is increasingly driven by technological advancements and regulatory mandates that impact emissions and greenhouse gas (GHG) performance.