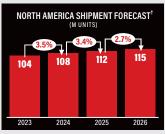

The post-pandemic era has been marked by significant growth in the automotive SLI, EFB and AGM battery categories.\* In turn, our insight, innovation and reputation for proven, reliable performance in these segments uniquely qualifies Crown Battery to be your supplier of choice — and respond to corresponding growth opportunities as illustrated in the following forecasts:

\*SOURCE: U.S. Commercial Vehicle Market Report; Spring 2024  $\,/\,^{\dagger}BCI$  Transportation Forecast, 2024