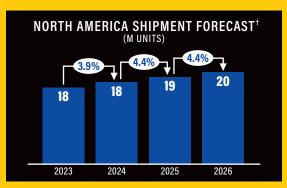

# **MARKET EXPERTISE**

We keep ahead of the trends, anticipating market needs to deliver the heavy duty battery power and energy storage solutions that businesses and service providers count on.

The rapid evolution of market and regulatory forces has resulted in alignment of internal combustion and hybrid equipment applications, indicating strong growth in the coming years as evidenced by battery industry trends.

The post-pandemic era has been marked by exceptional growth in the Class 2-8 fleet category.\* In turn, our insight, innovation and reputation for proven, reliable performance uniquely qualifies Crown Battery to be your supplier of choice - and respond to corresponding growth opportunities in the starter and heavy-duty deep cycle battery markets as illustrated in the following forecasts:

\*SOURCE: U.S. Commercial Vehicle Market Report; Spring 2024 \*BCI Transportation Forecast, 2024