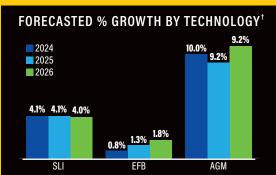

# **MARKET EXPERTISE**

We keep ahead of the trends, anticipating market needs to deliver the heavy duty battery power and energy storage solutions that businesses and service providers count on.

The rapid evolution of market and regulatory forces has resulted in alignment of internal combustion and hybrid equipment applications, indicating strong growth in the coming years as evidenced by battery industry trends.

The post-pandemic era has been marked by exceptional growth in the Class 2-8 fleet category.\* In turn, our insight, innovation and reputation for proven, reliable performance uniquely qualifies Crown Battery to be your supplier of choice - and respond to corresponding growth opportunities in the starter and heavy-duty deep cycle battery markets as illustrated in the following forecasts:

\*SOURCE: U.S. Commercial Vehicle Market Report; Spring 2024 \*BCI Transportation Forecast, 2024