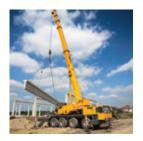

- EARTH MOVERS
- GENERAL TOOL
- SCISSOR LIFTS
- CRANES
- TRAFFIC SAFETY SIGNAGE
- INDUSTRIAL MACHINERY
- AERIAL & TELESCOPIC BOOM LIFTS
- TRUCKS (CLASS 1-8)

### **FLA SEVERE DUTY SERIES:**

Constructed with plates featuring 50% thicker grids and advanced PosiWrap<sup>™</sup> separator protection

Delivers superior cranking reliability, battery cycling performance, and protection from heat and vibration in challenging construction equipment applications