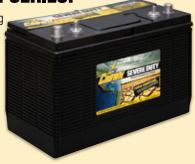

### **FLA SEVERE DUTY SERIES:**

Constructed with plates featuring 50% thicker grids and advanced PosiWrap<sup>™</sup> separator protection

Delivers superior cranking reliability, battery cycling performance, and protection from heat and vibration in challenging construction equipment applications

 Next-level product array featuring the most robust internal construction available in North America