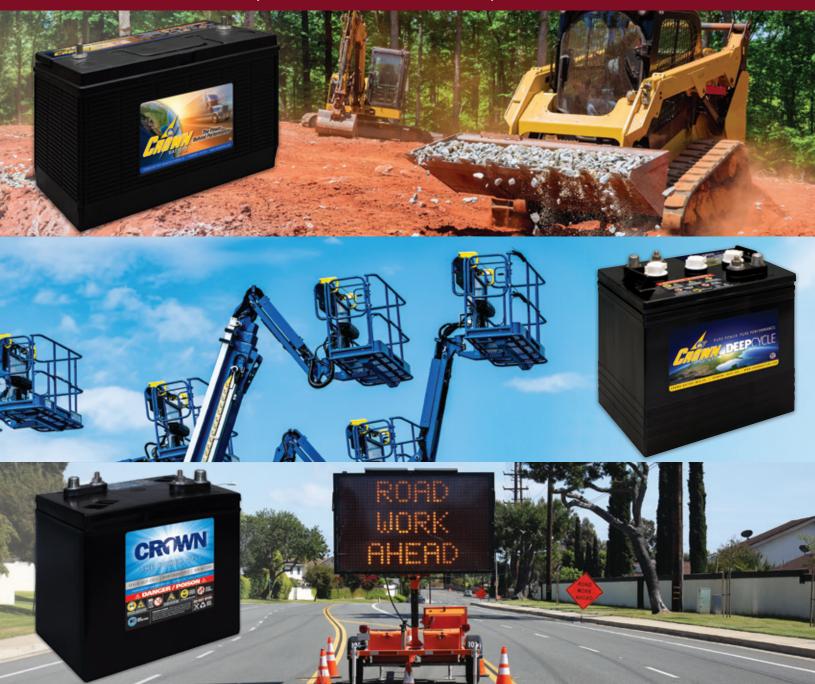

- EARTH MOVERS
- GENERAL TOOL
- SCISSOR LIFTS
- CRANES
- TRAFFIC SAFETY SIGNAGE
- INDUSTRIAL MACHINERY
- AERIAL & TELESCOPIC BOOM LIFTS
- TRUCKS (CLASS 1-8)

### **FLAXD SERIES:**

Designed and built for dependable maintenancefree engine starting service for IC forklifts, transportation and service vehicles. IC construction and aerial lift machinery, backup power generators, and general tool equipment

### **FLA SEVERE DUTY SERIES:**

Constructed with plates featuring 50% thicker grids and advanced PosiWrap<sup>™</sup> separator protection

Delivers superior cranking reliability, battery cycling performance, and protection from heat and vibration in challenging construction equipment applications